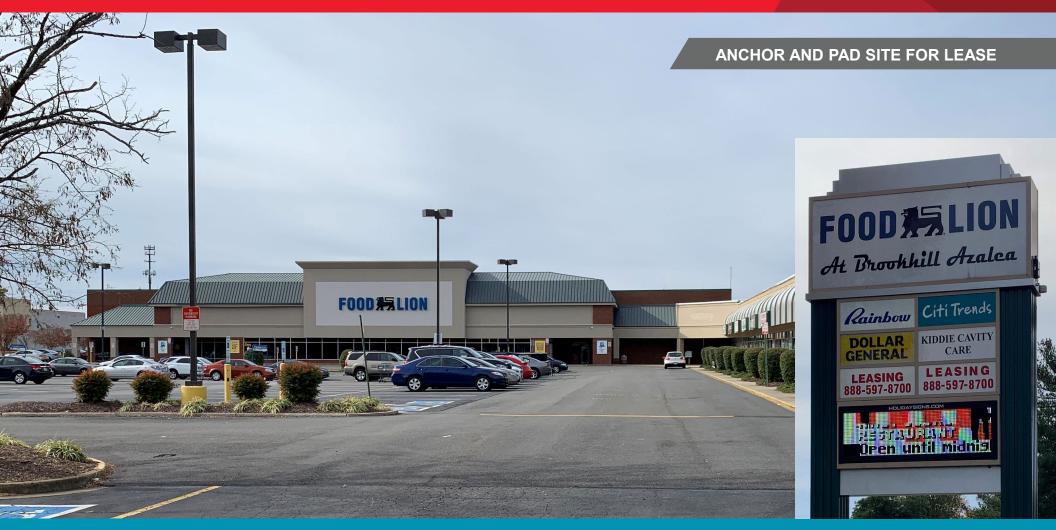

5300 Chamberlayne Rd. | Richmond , Virginia

### 2,500 SF Pad Site Available

For more information, contact:

### **Property Features**

- 2,020 24,053 SF Available
- 162,000+ SF neighborhood retail center
- Convenient access from Route 301 or I-95 and Route 1
- Easy Access to all major highways

### **Pad Features**

- 0.59 Acre Pad
- 2,544 SF Building
- Drive-thru opportunity
- Anchor opportunity next to Walmart and Food Lion
- · Pad available as ground lease or build-to suit

For more information, contact: