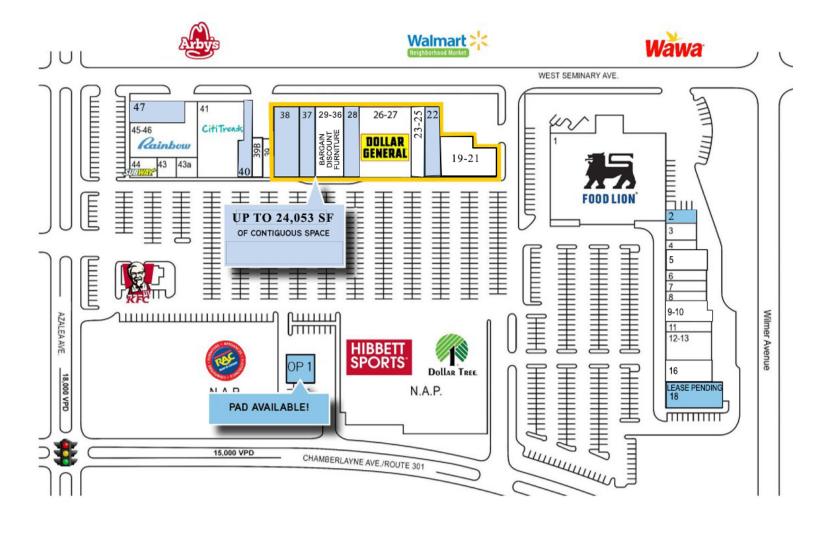

### **MARISA MICHNICK**

Vice President of Retail Leasing 301 503 2214 mmichnick@broadstreetrealty.com

5300 Chamberlayne Rd. | Richmond , Virginia

| Tenant | List                                                                |
|--------|---------------------------------------------------------------------|
| Unit   | Tenant                                                              |
| 1      | Food Lion                                                           |
| 2      | AVAILABLE - 2,020 SF                                                |
| 3      | Cricket Wireless                                                    |
| 4      | Boost Mobile                                                        |
| 5      | Lokman's Best Wings                                                 |
| 6      | Family Secrets Restaurant                                           |
| 7      | 4 B Kutz                                                            |
| 8      | Flying Dragon                                                       |
| 9-10   | 711 Business Center                                                 |
| 11     | Jackson Hewitt                                                      |
| 12-13  | Adventure Dental                                                    |
| 16     | Redefine Beauty School                                              |
| 18     | Wash House                                                          |
| 19-21  | Oak Health                                                          |
| 22     | AVAILABLE - 3,880 SF                                                |
| 23-25  | First Access Day Support                                            |
| 26-27  | Dollar General                                                      |
| 28     | AVAILABLE - 4,050 SF                                                |
| 29-36  | Bargain Discount Furniture                                          |
| 37     | AVAILABLE - 3,175 SF                                                |
| 38     | AVAILABLE - 8,100 SF                                                |
| 39     | Metro PCS                                                           |
| 39B    | YY Massage                                                          |
| 40     | AVAILABLE - 2,083 SF                                                |
| 41     | Citi Trends                                                         |
| 43A    | Professional Cuts & Styles                                          |
| 43     | T J Nails                                                           |
| 44     | Subway                                                              |
| 45-46  | Rainbow Shops                                                       |
| 47     | AVAILABLE – 3,924 SF<br>2 <sup>nd</sup> generation restaurant space |
| OP 1   | AVAILABLE – 2,544 SF                                                |
| OP 2   | KFC                                                                 |
|        |                                                                     |

### **Current Layout of Available Space**

For more information, contact: