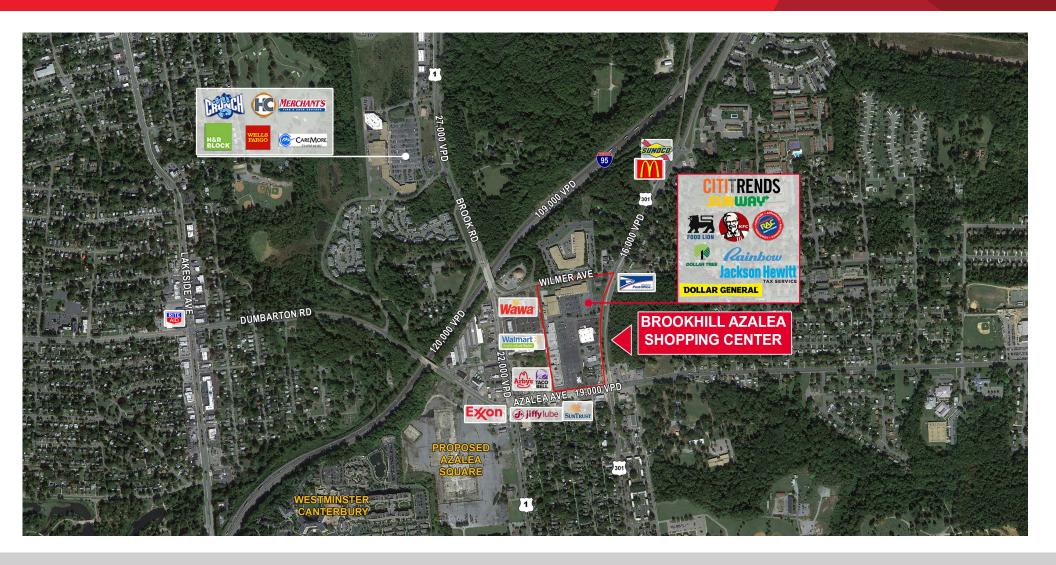

5300 Chamberlayne Rd. | Richmond , Virginia

### Great location at the confluence of Route 1, Route 301 and I-95

For more information, contact:

### ANNIE O'CONNOR

First Vice President 804 697 3451 annie.oconnor@thalhimer.com

### **JIM ASHBY**

Senior Vice President 804 697 3455 jim.ashby@thalhimer.com

### **MARISA MICHNICK**

Vice President of Retail Leasing 301 503 2214 mmichnick@broadstreetrealty.com

| Traffic Counts      |            |
|---------------------|------------|
| Brook Rd. (Route 1) | 22,000 VPD |
| Chamberlayne Rd.    | 16,000 VPD |
| Azalea Ave.         | 19,000 VPD |

cicket

For more information, contact: