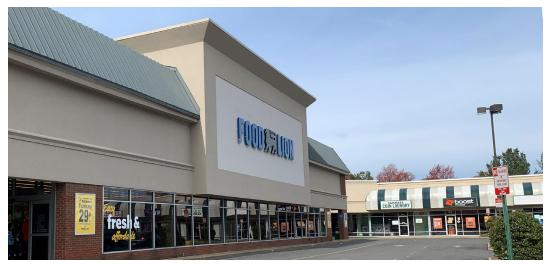

### **Property Features**

- 2,020 24,053 SF Available
- 162,000+ SF neighborhood retail center
- Convenient access from Route 301 or I-95 and Route 1
- Easy Access to all major highways

### **DEMOGRAPHICS**

| Executive Summary |                                                                             |
|-------------------|-----------------------------------------------------------------------------|
| Center Size       | 14.75 acres                                                                 |
| Anchors           | Food Lion and Walmart                                                       |
| Lease Rate        | \$15.00 PSF (inline space)                                                  |
| CAM, Taxes & Ins  | \$2.39 PSF (breakdown as follows: CAM=\$1.69,<br>Tax = \$0.54, Ins = \$0.15 |
| Signage           | Storefront and monument signage available                                   |