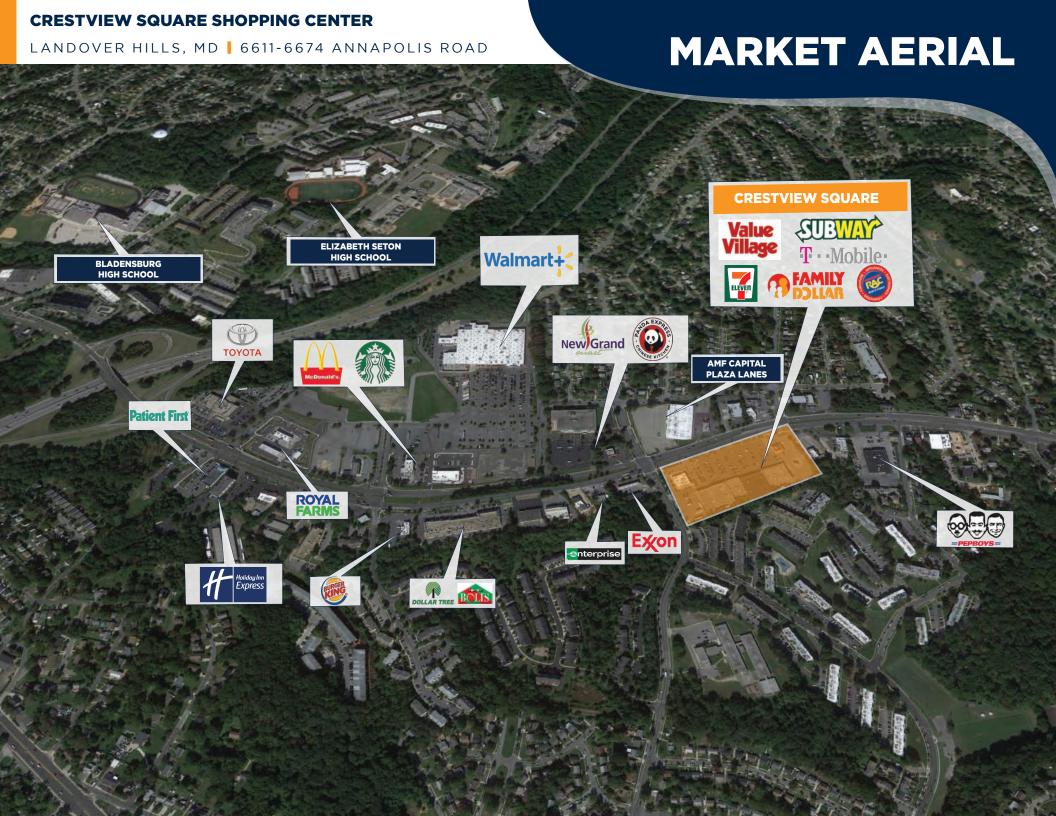

## **CRESTVIEW SQUARE**

Near Hyattsville Arts

District, College Park, and
numerous other growing
communities

Located adjacent to strong national, well performing retailers, including Walmart Super Center