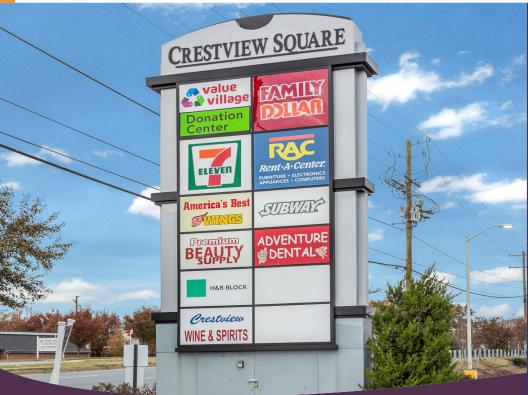

# **SITE PLAN**

| UNIT      | SF     | TENANT                       |
|-----------|--------|------------------------------|
| Unit 6601 | 1,478  | 7-11                         |
| Unit 6603 | 2,942  | T-Mobile                     |
| Unit 6605 | 1,465  | America's Best Wings         |
| Unit 6609 | 414    | Landover Hills Police Office |
| Unit 6611 | 23,400 | Value Village                |
| Unit 6701 | 1,908  | H&R Block                    |
| Unit 6703 | 1,662  | Alisha's Hair Braiding       |
| Unit 6705 | 2,211  | La Estancia Restaurante      |
| Unit 6707 | 2,212  | Crestview Wine & Spirits     |
| Unit 6709 | 6191   | New Star Beauty              |
| Unit 6711 | 8,500  | Family Dollar                |
| Unit 6721 | 5,444  | Rent-A-Center                |
| Unit 6725 | 3,454  | Adventure Dental             |
| Unit 6729 | 1,681  | Asian Cafe                   |
| Unit 6737 | 3,250  | New Solid Rock Church        |
| Unit 6731 | 1,514  | Subway                       |
| Unit 6733 | 774    | Luna Nails                   |
| Unit 6735 | 968    | Salon Y Barberia             |
| Unit 6737 | 3,250  | New Solid Rock Church        |
| Unit 6747 | 3,225  | Pizza Hut                    |