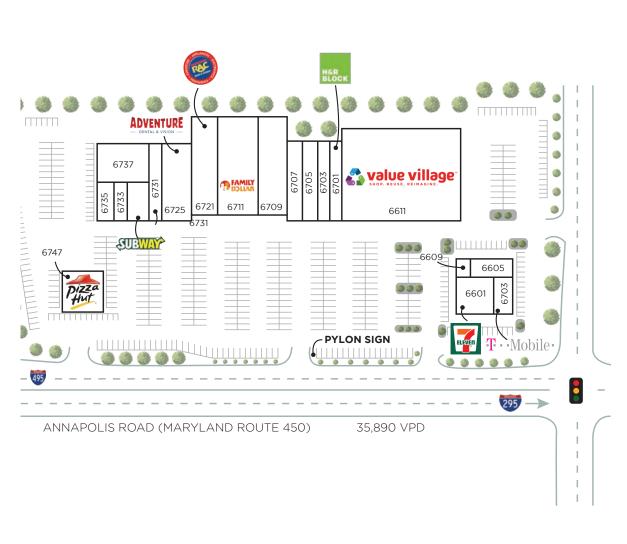

# **SITE PLAN**

| UNIT      | SF     | TENANT                       |
|-----------|--------|------------------------------|
| Unit 6601 | 1,478  | 7-11                         |
| Unit 6603 | 2,942  | T-Mobile                     |
| Unit 6605 | 1,465  | America's Best Wings         |
| Unit 6609 | 414    | Landover Hills Police Office |
| Unit 6611 | 23,400 | Value Village                |
| Unit 6701 | 1,908  | H&R Block                    |
| Unit 6703 | 1,662  | Alisha's Hair Braiding       |
| Unit 6705 | 2,211  | La Estancia Restaurante      |
| Unit 6707 | 2,212  | Crestview Wine & Spirits     |
| Unit 6709 | 6191   | New Star Beauty              |
| Unit 6711 | 8,500  | Family Dollar                |
| Unit 6721 | 5,444  | Rent-A-Center                |
| Unit 6725 | 3,454  | Adventure Dental             |
| Unit 6729 | 1,681  | Asian Cafe                   |
| Unit 6737 | 3,250  | New Solid Rock Church        |
| Unit 6731 | 1,514  | Subway                       |
| Unit 6733 | 774    | Luna Nails                   |
| Unit 6735 | 968    | Salon Y Barberia             |
| Unit 6737 | 3,250  | New Solid Rock Church        |
| Unit 6747 | 3,225  | Pizza Hut                    |