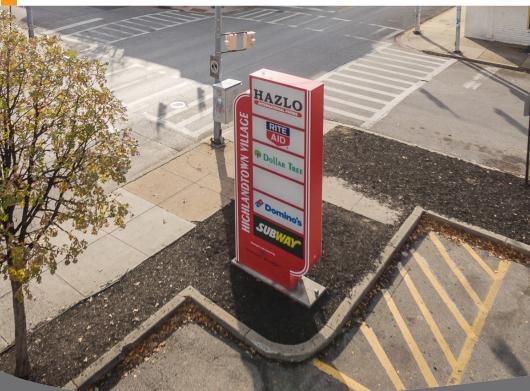

### **HIGHLANDTOWN VILLAGE**

BALTIMORE, MD | 3800 EAST LOMBARD STREET

5,850 SF Available

#### **HIGHLANDTOWN VILLAGE SHOPPING CENTER**

BALTIMORE, MD | 3800 EAST LOMBARD STREET

| UNIT | SF     | TENANT                 |
|------|--------|------------------------|
| 3800 | 26,904 | Hazlo International    |
|      |        | Supermarket            |
| 3810 | 1,000  | MetroPCS               |
| 3812 | 1,500  | T&M Carry Out          |
| 3816 | 750    | China Chef             |
| 3820 | 11,200 | Dollar Tree            |
| 3830 | 2,000  | Song's Beauty Supplies |
| 3834 | 1,000  | Tobacco Barrel         |
| 3842 | 5,850  | AVAILABLE              |
| 3848 | 900    | EZ Nails               |
| 3858 | 979    | Value Wireless         |
| 3860 | 1,430  | Subway                 |
| 3870 | 1,500  | Domino's               |
| 3872 | 2,500  | Super Discount Liquors |