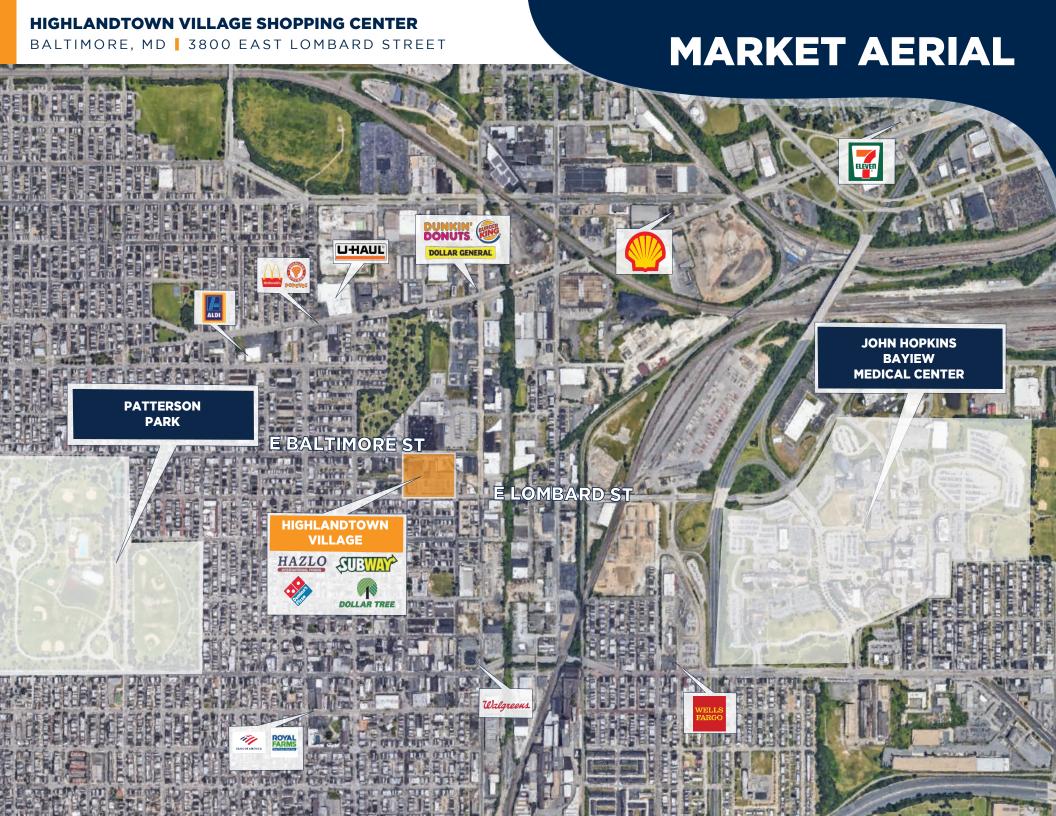

## **HIGHLANDTOWN VILLAGE**

Prominent visibility on busy thoroughfare and located in Baltimore's growing Highlandtown neighborhood. 35,024 residents within 1-mile.

Densely populated and residential area with multiple developments planned. 10,249 multifamily units within 2-miles. 39,807 households within 1-mile.