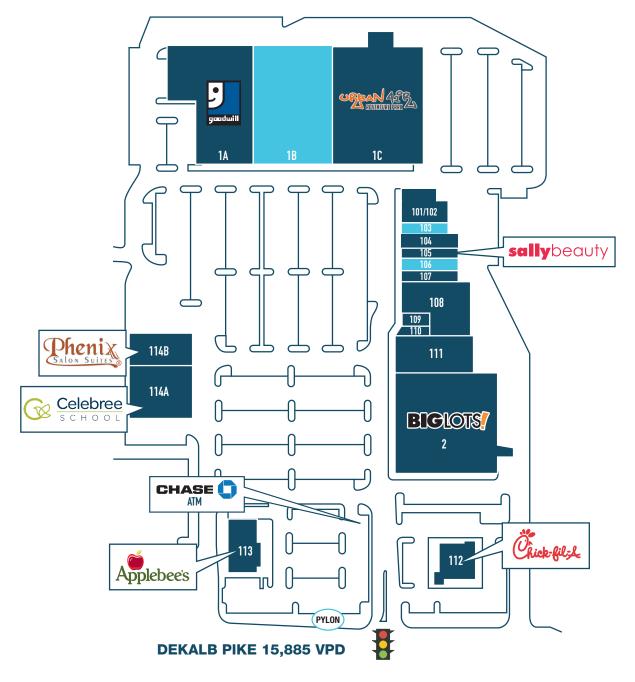

## SITE PLAN

| SPACE | TENANT                           | SF      |
|-------|----------------------------------|---------|
| 1A    | GOODWILL                         | ±25,460 |
| 1B    | AVAILABLE                        | ±25,320 |
| 10    | URBAN AIR                        | ±34,075 |
| 2     | BIG LOTS                         | ±32,788 |
| 101   | VIA VENETO PIZZA – EXPANSION     | ±1,200  |
| 102   | VIA VENETO PIZZA                 | ±3,200  |
| 103   | AVAILABLE                        | ±1,600  |
| 104   | FRIDA'S                          | ±2,500  |
| 105   | SALLY BEAUTY                     | ±1,700  |
| 106   | AVAILABLE                        | ±2,300  |
| 107   | LUSH LAQUER NAIL BAR             | ±2,000  |
| 108   | TYLOR ASIAN MARKET               | ±9,900  |
| 109   | RALPH'S BARBER SHOP              | ±750    |
| 110   | ZARA BROW BAR                    | ±850    |
| 111   | KABU SUSHI & JAPANESE RESTAURANT | ±8,959  |
| 112   | CHICK-FIL-A                      | ±3,943  |
| 113   | APPLEBEE'S                       | ±5,500  |
| 114A  | CELEBREE SCHOOL                  | ±10,000 |
| 114B  | PHENIX SALON SUITES              | ±6,613  |
|       |                                  |         |