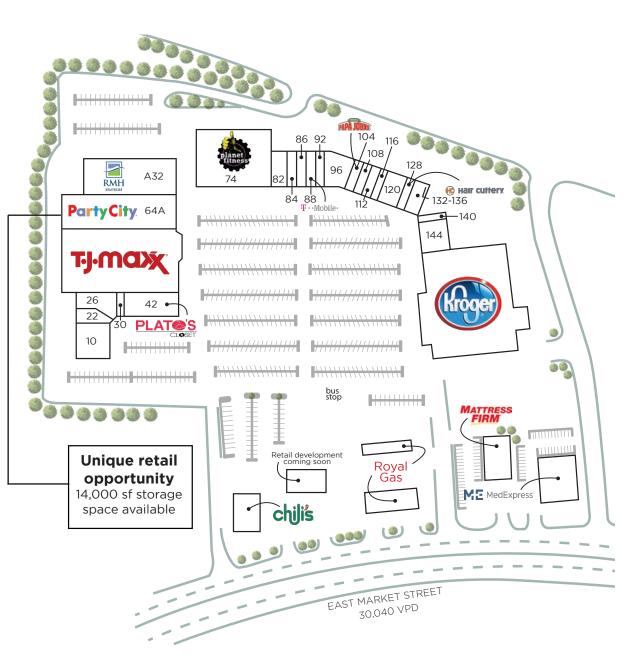

# **SITE PLAN**

| UNIT        | SF     | TENANT               |
|-------------|--------|----------------------|
| Unit 10     | 5,610  | Buddy's Rent to Own  |
| Unit 22     | 2,250  | Dixie Pawn           |
| Unit 30     | 1,260  | Aesthetics Tattoo    |
| Unit 42     | 7,200  | Plato's Closet       |
| Unit A08    | 31,983 | TJ Maxx              |
| Unit 64A    | 13,818 | Party City           |
| Unit A32    | 18,292 | RMH                  |
| Unit 74     | 23,500 | Planet Fitness       |
| Unit 82     | 3,360  | Affordable Dentures  |
| Unit 84     | 1,680  | Max Cleaners Mariner |
| Unit 86     | 1,680  | Mariner Finance      |
| Unit 88     | 1,600  | T-Mobile             |
| Unit 92     | 1,600  | Blue Ridge Eye Assoc |
| Unit 96     | 4,612  | Once Upon a Child    |
| Unit 104    | 1,400  | Papa Johns           |
| Unit 108    | 1,400  | Tammy's Nails        |
| Unit 112    | 1,400  | Sally Beauty Supply  |
| Unit 116    | 1,050  | Epic Glass and Vape  |
| Unit 120    | 3,500  | Sakura Japanese      |
| Unit 128    | 1,050  | Hair Cuttery         |
| Unit 12-136 | 2,800  | Puppy City           |
| Unit 140    | 900    | iBrow Designer Style |
| Unit 144    | 4,500  | Encore               |
| Unit A10    | 49,319 | Kroger               |