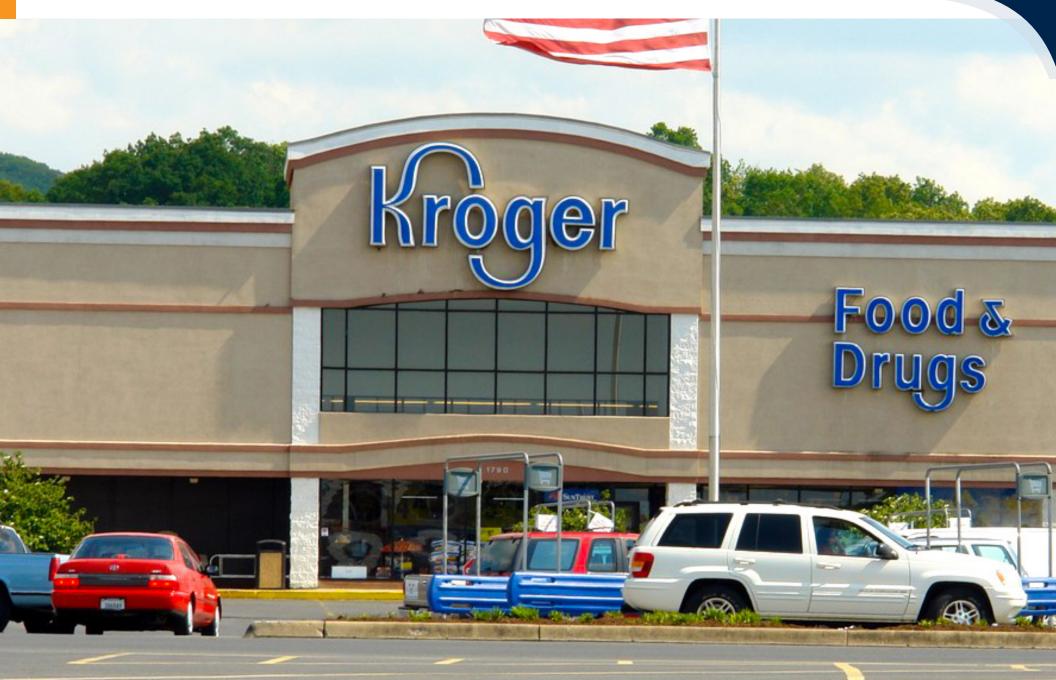

## SPOTSWOOD VALLEY SQUARE

The center is less than 1 mile from James Madison University with over 19,000 students.

T-J-MOX

×

Located in the primary retail corridor of Harrisonburg, VA.

ophanel filmests

i and

**artyCit** 

Strong national anchor tenants including Kroger, TJ Maxx and Planet Fitness.

Allow-

Easy access to center, pylon visibility and sample surface parking available.

### SPOTSWOOD VALLEY SQUARE HARRISONBURG, VA 1790 EAST MARKET STREET