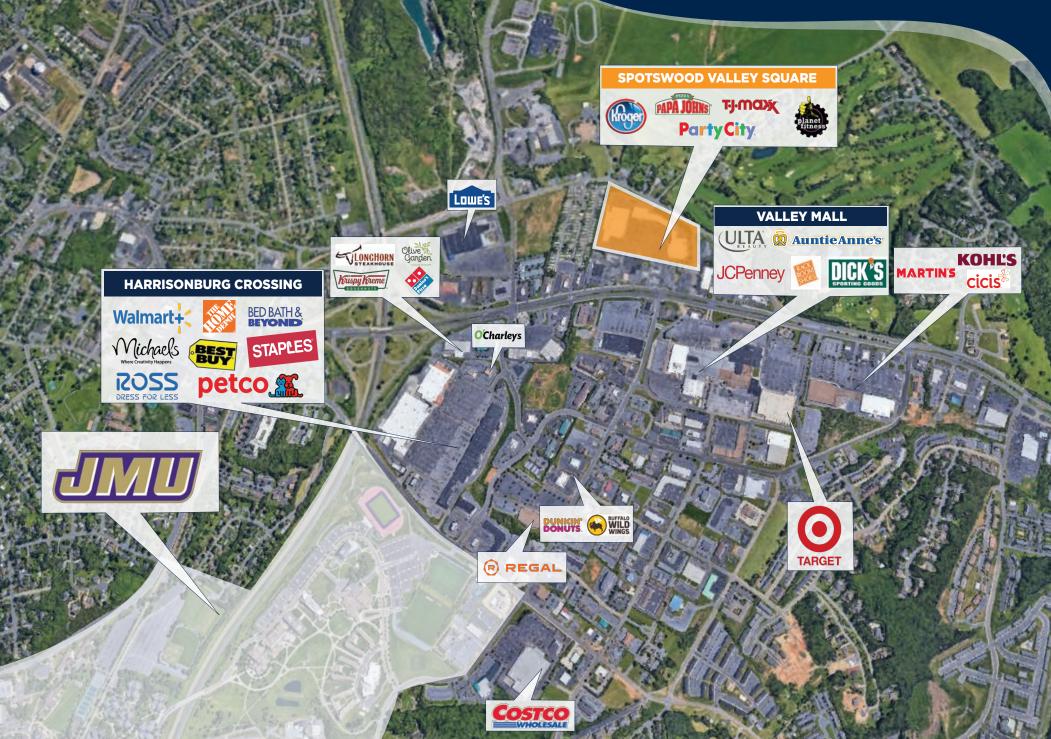

# **SITE PLAN**

| UNIT        | SF     | TENANT               |
|-------------|--------|----------------------|
| Unit 10     | 5,610  | Buddy's Rent to Own  |
| Unit 22     | 2,250  | Dixie Pawn           |
| Unit 30     | 1,260  | Aesthetics Tattoo    |
| Unit 42     | 7,200  | Plato's Closet       |
| Unit A08    | 31,983 | TJ Maxx              |
| Unit 64A    | 13,818 | Party City           |
| Unit A32    | 18,292 | RMH                  |
| Unit 74     | 23,500 | Planet Fitness       |
| Unit 82     | 3,360  | Affordable Dentures  |
| Unit 84     | 1,680  | Max Cleaners Mariner |
| Unit 86     | 1,680  | Mariner Finance      |
| Unit 88     | 1,600  | T-Mobile             |
| Unit 92     | 1,600  | Blue Ridge Eye Assoc |
| Unit 96     | 4,612  | Once Upon a Child    |
| Unit 104    | 1,400  | Papa Johns           |
| Unit 108    | 1,400  | Tammy's Nails        |
| Unit 112    | 1,400  | Sally Beauty Supply  |
| Unit 116    | 1,050  | Epic Glass and Vape  |
| Unit 120    | 3,500  | Sakura Japanese      |
| Unit 128    | 1,050  | Hair Cuttery         |
| Unit 12-136 | 2,800  | Puppy City           |
| Unit 140    | 900    | iBrow Designer Style |
| Unit 144    | 4,500  | Encore               |
| Unit A10    | 49,319 | Kroger               |