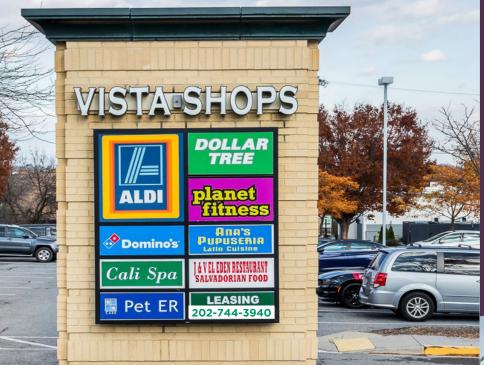

## **SITE PLAN**

| UNIT          | SF     | TENANT                    |
|---------------|--------|---------------------------|
| Unit 1/2A/2B  | 4,122  | Hillcrest Laundromat      |
| Unit 3A/3B    | 20,123 | Planet Fitness            |
| Unit 3C       | 10,666 | Dollar Tree               |
| Unit 3D       | 18,000 | Aldi Supermarket          |
| Unit 4        | 2,478  | David Trone for Congress  |
| Unit 5/6      | 3,000  | Choi's Martial Arts       |
| Unit 7        | 1,500  | L&B Beauty                |
| Unit 8        | 1,500  | Cali Spa                  |
| Unit 9        | 1,500  | El Eden Restaurant        |
| Unit 10       | 1,500  | Hillcrest Pharmacy        |
| Unit 11       | 1,500  | Domino's                  |
| Unit 12       | 1,500  | VACANT                    |
| Unit 13/14    | 3,786  | Vireo Health Dispensary   |
| Unit 15       | 1,670  | Restoration Chiropractic  |
| Unit 16       | 1,570  | Naz's Halal Food          |
| Unit 17/18    | 3,230  | Sabor Casero Bakery       |
| Unit 19/20/21 | 4,100  | Care Animal Rehab         |
| Unit 22       | 4,805  | Latino Market             |
| Unit 23/24    | 1,640  | Ana's Pupuseria           |
| Unit 25       | 820    | Family Foot Care MC       |
| Unit 26       | 820    | Check Cashing RM          |
| Unit 27       | 820    | Latino Services           |
| Unit 28       | 820    | David Trone for Congress  |
| Unit 20       | 820    | Ana's Salon               |
| Unit 30       | 820    | Communication Concepts    |
| Unit 31/32    | 5,752  | Crossroads Animal Referra |
|               |        | Emergency                 |