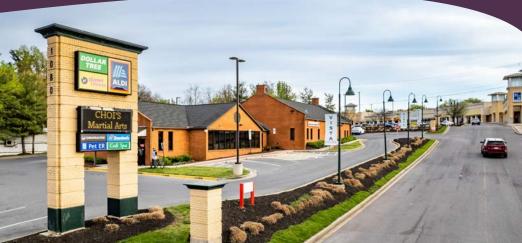

#### FREDERICK, MD | 1080 WEST PATRICK STREET

## **SITE PLAN**

| UNIT          | SF     | TENANT                    |
|---------------|--------|---------------------------|
| Unit 1/2A/2B  | 4,122  | Hillcrest Laundromat      |
| Unit 3A/3B    | 20,123 | Planet Fitness            |
| Unit 3C       | 10,666 | Dollar Tree               |
| Unit 3D       | 18,000 | Aldi Supermarket          |
| Unit 4        | 2,478  | David Trone for Congress  |
| Unit 5/6      | 3,000  | Choi's Martial Arts       |
| Unit 7        | 1,500  | L&B Beauty                |
| Unit 8        | 1,500  | Cali Spa                  |
| Unit 9        | 1,500  | El Eden Restaurant        |
| Unit 10       | 1,500  | Hillcrest Pharmacy        |
| Unit 11       | 1,500  | Domino's                  |
| Unit 12       | 1,500  | VACANT                    |
| Unit 13/14    | 3,786  | Vireo Health Dispensary   |
| Unit 15       | 1,670  | Restoration Chiropractic  |
| Unit 16       | 1,570  | Naz's Halal Food          |
| Unit 17/18    | 3,230  | Sabor Casero Bakery       |
| Unit 19/20/21 | 4,100  | Care Animal Rehab         |
| Unit 22       | 4,805  | Latino Market             |
| Unit 23/24    | 1,640  | Ana's Pupuseria           |
| Unit 25       | 820    | Family Foot Care MC       |
| Unit 26       | 820    | Check Cashing RM          |
| Unit 27       | 820    | Latino Services           |
| Unit 28       | 820    | David Trone for Congress  |
| Unit 20       | 820    | Ana's Salon               |
| Unit 30       | 820    | Communication Concepts    |
| Unit 31/32    | 5,752  | Crossroads Animal Referra |
|               |        | Emergency                 |