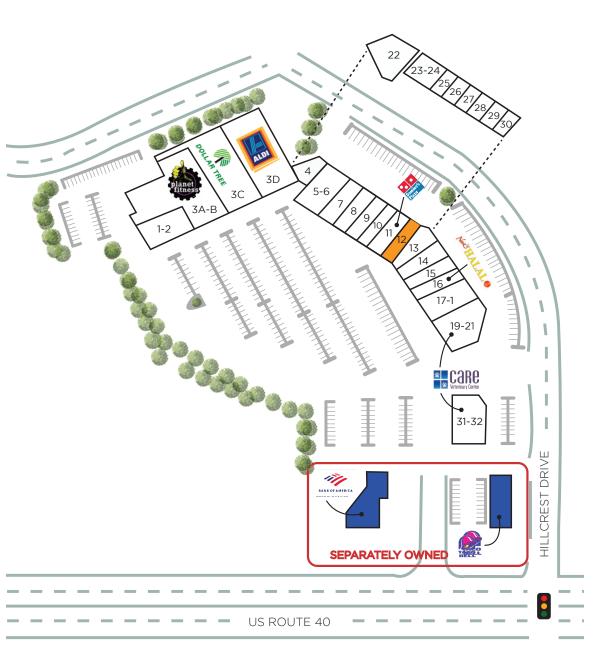

## **SITE PLAN**

| UNIT          | SF     | TENANT                    |
|---------------|--------|---------------------------|
| Unit 1/2A/2B  | 4,122  | Hillcrest Laundromat      |
| Unit 3A/3B    | 20,123 | Planet Fitness            |
| Unit 3C       | 10,666 | Dollar Tree               |
| Unit 3D       | 18,000 | Aldi Supermarket          |
| Unit 4        | 2,478  | David Trone for Congress  |
| Unit 5/6      | 3,000  | Choi's Martial Arts       |
| Unit 7        | 1,500  | L&B Beauty                |
| Unit 8        | 1,500  | Cali Spa                  |
| Unit 9        | 1,500  | El Eden Restaurant        |
| Unit 10       | 1,500  | Hillcrest Pharmacy        |
| Unit 11       | 1,500  | Domino's                  |
| Unit 12       | 1,500  | VACANT                    |
| Unit 13/14    | 3,786  | Vireo Health Dispensary   |
| Unit 15       | 1,670  | Restoration Chiropractic  |
| Unit 16       | 1,570  | Naz's Halal Food          |
| Unit 17/18    | 3,230  | Sabor Casero Bakery       |
| Unit 19/20/21 | 4,100  | Care Animal Rehab         |
| Unit 22       | 4,805  | Latino Market             |
| Unit 23/24    | 1,640  | Ana's Pupuseria           |
| Unit 25       | 820    | Family Foot Care MC       |
| Unit 26       | 820    | Check Cashing RM          |
| Unit 27       | 820    | Latino Services           |
| Unit 28       | 820    | David Trone for Congress  |
| Unit 20       | 820    | Ana's Salon               |
| Unit 30       | 820    | Communication Concepts    |
| Unit 31/32    | 5,752  | Crossroads Animal Referra |
|               |        | Emergency                 |

### VISTA SHOPS AT GOLDEN MILE FREDERICK, MD | 1080 WEST PATRICK STREET