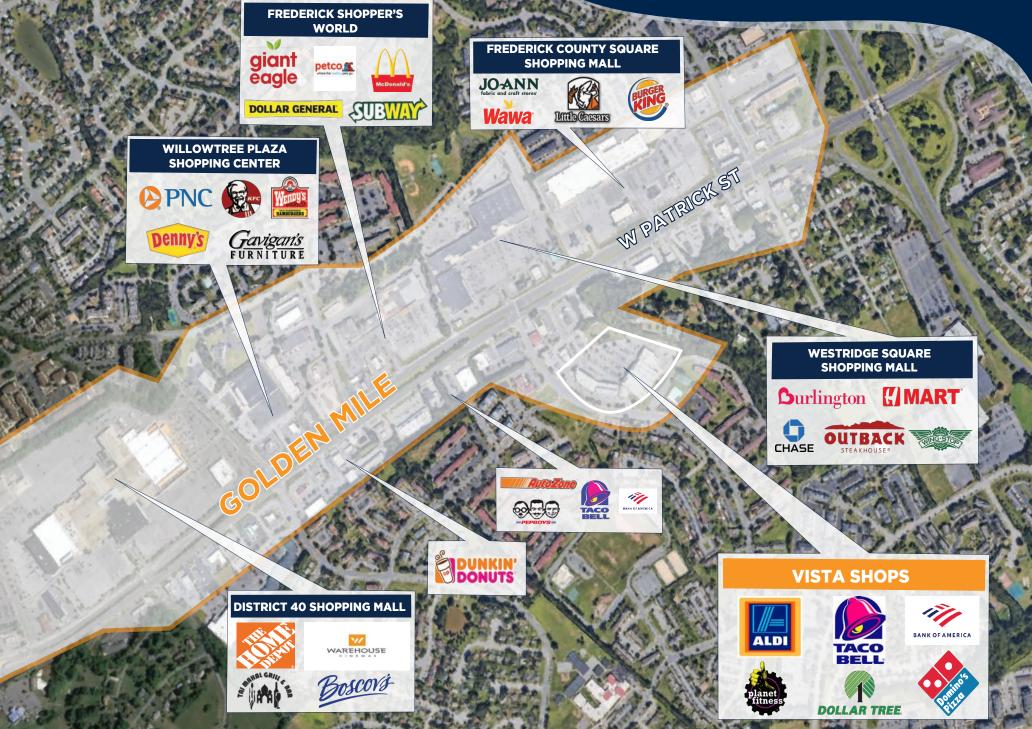

| 22K     |
| AM. INDIAN<br>& ALASKAN      | 390    | 790     | 958     |
| ASIAN                        | 1.8K   | 6K      | 8K      |
| HAWAIIAN<br>& PACIFIC ISLAND | 49     | 143     | 209     |
| OTHER                        | 932    | 3.4K    | 5K      |
| HISPANIC<br>ORIGIN           | 6.5K   | 15K     | 20K     |

Note: Numbers are rounded up

#### FREDERICK, MD | 1080 WEST PATRICK STREET

## THE CENTER



Domino's at Vista has seen a 30% increase in sales compared to previous location elsewhere on W. Patrick

Occupancy rate on Golden Mile is historically 90%+

Approximately 12,000+ member Planet Fitness with 1,000 daily visits High performing ALDI with brand new interior renovations











#### FREDERICK, MD | 1080 WEST PATRICK STREET

and a contract in the

## MARKET AERIAL



FREDERICK, MD | 1080 WEST PATRICK STREET

## **SITE PLAN**



| UNIT          | SF     | TENANT                    |
|---------------|--------|---------------------------|
| Unit 1/2A/2B  | 4,122  | Hillcrest Laundromat      |
| Unit 3A/3B    | 20,123 | Planet Fitness            |
| Unit 3C       | 10,666 | Dollar Tree               |
| Unit 3D       | 18,000 | Aldi Supermarket          |
| Unit 4        | 2,478  | David Trone for Congress  |
| Unit 5/6      | 3,000  | Choi's Martial Arts       |
| Unit 7        | 1,500  | L&B Beauty                |
| Unit 8        | 1,500  | Cali Spa                  |
| Unit 9        | 1,500  | El Eden Restaurant        |
| Unit 10       | 1,500  | Hillcrest Pharmacy        |
| Unit 11       | 1,500  | Domino's                  |
| Unit 12       | 1,5