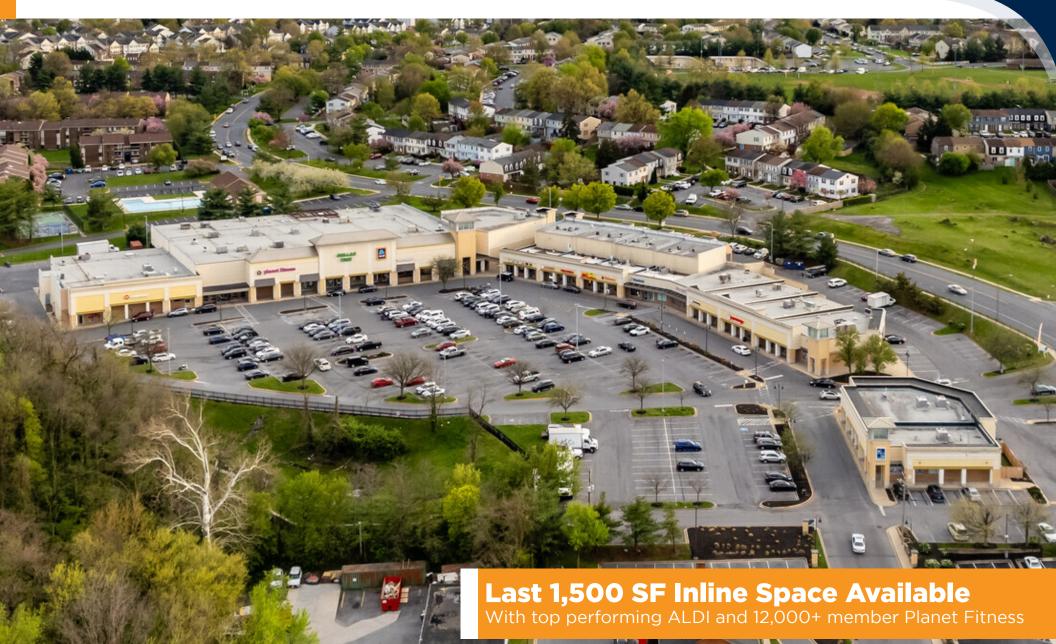

## THE CENTER

Domino's at Vista has seen a 30% increase in sales compared to previous location elsewhere on W. Patrick

Occupancy rate on Golden Mile is historically 90%+

Approximately 12,000+ member Planet Fitness with 1,000 daily visits High performing ALDI with brand new interior renovations

## **SITE PLAN**

| UNIT          | SF     | TENANT                    |
|---------------|--------|---------------------------|
| Unit 1/2A/2B  | 4,122  | Hillcrest Laundromat      |
| Unit 3A/3B    | 20,123 | Planet Fitness            |
| Unit 3C       | 10,666 | Dollar Tree               |
| Unit 3D       | 18,000 | Aldi Supermarket          |
| Unit 4        | 2,478  | David Trone for Congress  |
| Unit 5/6      | 3,000  | Choi's Martial Arts       |
| Unit 7        | 1,500  | L&B Beauty                |
| Unit 8        | 1,500  | Cali Spa                  |
| Unit 9        | 1,500  | El Eden Restaurant        |
| Unit 10       | 1,500  | Hillcrest Pharmacy        |
| Unit 11       | 1,500  | Domino's                  |
| Unit 12       | 1,500  | VACANT                    |
| Unit 13/14    | 3,786  | Vireo Health Dispensary   |
| Unit 15       | 1,670  | Restoration Chiropractic  |
| Unit 16       | 1,570  | Naz's Halal Food          |
| Unit 17/18    | 3,230  | Sabor Casero Bakery       |
| Unit 19/20/21 | 4,100  | Care Animal Rehab         |
| Unit 22       | 4,805  | Latino Market             |
| Unit 23/24    | 1,640  | Ana's Pupuseria           |
| Unit 25       | 820    | Family Foot Care MC       |
| Unit 26       | 820    | Check Cashing RM          |
| Unit 27       | 820    | Latino Services           |
| Unit 28       | 820    | David Trone for Congress  |
| Unit 20       | 820    | Ana's Salon               |
| Unit 30       | 820    | Communication Concepts    |
| Unit 31/32    | 5,752  | Crossroads Animal Referra |
|               |        | Emergency                 |